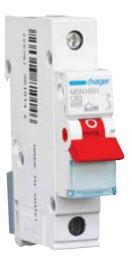

### **Its obvious..** a 63A MCB with a red toggle

Electricians working in residential installations have been utilising a 63A breaker as the main switch for many years - and why not, it brings additional safety for practically no extra cost.

The standard main switch has predominately had a red toggle to assist in identification, especially for the home owner. So it makes perfect sense to introduce Hagers 6kA, 63A MCB with a red toggle.

## **MSN163R**

63A MCB with red toggle Complimenting our one**konekt** system

:hager