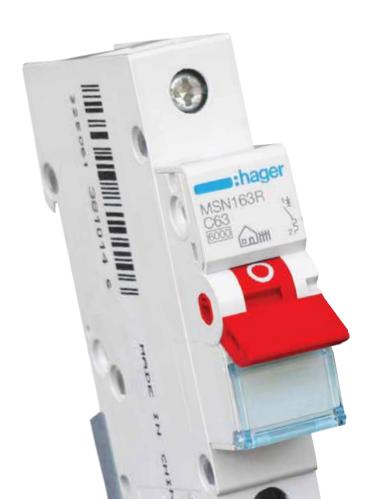

### **Its obvious..** a 63A MCB with a red toggle

Electricians working in residential installations have been utilising a 63A breaker as the main switch for many years - and why not, it brings additional safety for practically no extra cost.

The standard main switch has predominately had a red toggle to assist in identification, especially for the home owner. So it makes perfect sense to introduce Hagers 6kA, 63A MCB with a red toggle.

## **MSN163R**

63A MCB with red toggle Complimenting our one**konekt** system

:hager