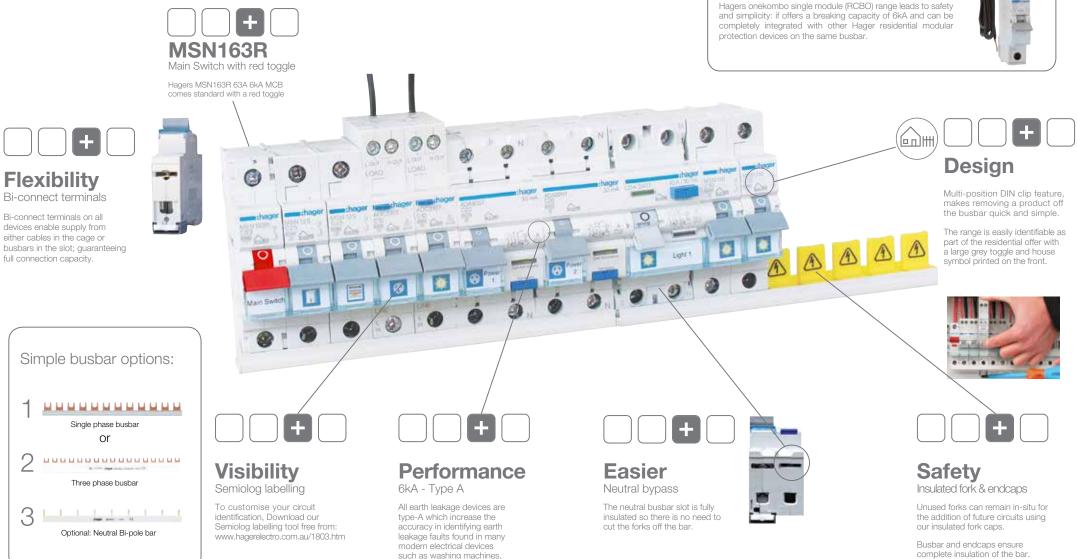

# onekonekt Residential range of modular devices

Our onekonekt system offers one of the most versatile & flexible solutions to residential electricians on the market today. The use of busbar in our industry is not a new concept. However, providing a full range of residential protection devices that connect to the same busbar, increasing safety, reducing installation time, improving technical characteristics and aesthetics within one system, definitely is.

LCD TV, computers etc

:hager

onekombo

leads to safety and simplicity