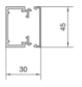

## LFH3004509001

| Fixing mode                                                   | bottom punched            |
|---------------------------------------------------------------|---------------------------|
| Functions                                                     |                           |
| Suitable for functional integrity according to DIN<br>4102-12 | no                        |
| Connectivity                                                  |                           |
| Trunking coupling                                             | Pre-equiped with couplers |
| Capacity                                                      |                           |
| Maximum number of cables (Ø 11 mm, 50% fill)                  | 5                         |
| Cover, door                                                   |                           |
| Lid shape                                                     | loose                     |
| Materials                                                     |                           |
| Colour                                                        | cream white               |
| RAL colour                                                    | RAL 9001 - Cream          |
| Material                                                      | PC-ABS                    |
| Material group                                                | plastic                   |
| Type of surface treatment                                     | untreated                 |
| Transparent                                                   | no                        |
| Dimensions                                                    |                           |
| Trunking height                                               | 30 mm                     |
| Length                                                        | 2000 mm                   |
| Trunking width                                                | 45 mm                     |
| Distance bottom-punch along trunking-direction                | 125 mm                    |
| Cable                                                         |                           |
| Internal/useful cross section                                 | 1010 mm <sup>2</sup>      |
|                                                               |                           |